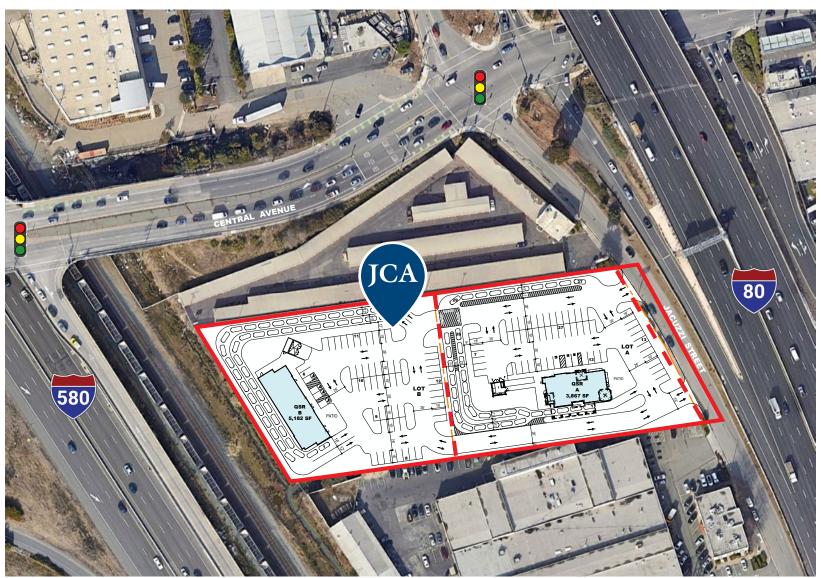

## **Proposed Site Plan**

# 3251 JACUZZI STREET

RICHMOND · CA

#### SITE DATA

LOT A

LOT AREA ±1.69 AC
BUILDING QSR A - 3,867 SF
PARKING 60 SPACES
DRIVE-THRU STACKING 37

LOT B

LOT AREA ±1.57 AC
BUILDING QSR B - 5,182 SF
PARKING 62 SPACES
DRIVE-THRU STACKING 46

TOTALS

 LOT AREA
 ±3.26 AC

 BUILDING
 9,049 SF

 PARKING
 129 SPACES

#### NOTES

SITE PLAN PREPARED WITHOUT BENEFIT OF ITILE OPINION, DEED RESTRICTION, OR SURVEY, SITE SUBJECT TO CHANGE PENDING ALL STATE AND CITY ORDINANCES OR DEED RESTRICTIONS BUILDING AND SITES IN LOCATION, SOURCE FOOTAGE, AND TYPE SUBJECT TO CHANGE PENDING ALL STATE AND CITY ORDINANCES OR DEED RESTRICTIONS.

ALL DIMENSIONS SHOWN ARE TO FACE OF CURB AND/OR FACE OF STRUCTURE.

0 40' 80' NORTH SCALE: 1" = 80'

### RICHMOND, CALIFORNIA

3251 JACUZZI STREET